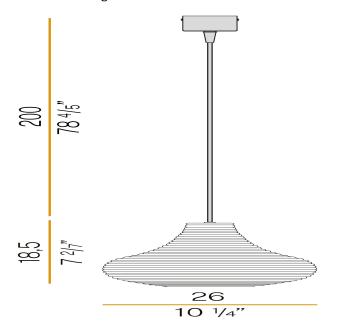

|
| PACKING DIMENSIONS (CM)  | $0.0 \times 0.0 \times 0.0$                                                |
|                          |                                                                            |











Suspension lighting fixture for interiors, with direct and indirect light emission. Rough aluminium structure.

 $\hbox{Diffuser in blown glass with white, crystal, steel, amber, bronze, to bacco or green } \\$ ribbing finish.

Turned pickled sheet metal closing disk in black or mat brass polyacrylic paint.  $2,\!2m$  (86,6") long suspension and power cable in PVC with black fabric covering. Power canopy with galvanized sheet metal ceiling bracket and pickled sheet metal  $\,$ covering in black or mat brass polyacrylic paint.

## Technical drawing