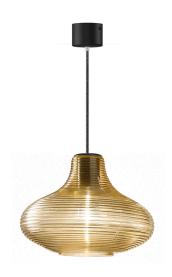

Suspension lighting fixture for interiors, with direct and indirect light emission. Rough aluminium structure.

 $\hbox{Diffuser in blown glass with white, crystal, steel, amber, bronze, to bacco or green } \\$ ribbing finish.

Turned pickled sheet metal closing disk in black or mat brass polyacrylic paint.  $2,\!2m$  (86,6") long suspension and power cable in PVC with black fabric covering. Power canopy with galvanized sheet metal ceiling bracket and pickled sheet metal  $\,$ covering in black or mat brass polyacrylic paint.